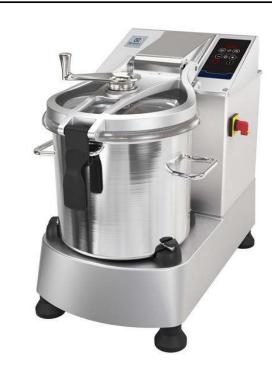

# **Food Processor** Stainless Steel Cutter Mixer - 17.5 LT -Variable Speed with Microtoothed Blade, Bowl and Scraper

| ITEM #  |
|---------|
| MODEL # |
| NAME #  |
| SIS #   |
|         |
| AIA #   |

### **Main Features**

- Productivity suitable for 100-300 meals per service, up to 8 kg per cycle.
- Food processor allows fast liquidizing, mixing, mincing, chopping and pastry-making.
- Delivered with:-17.5 liter stainless steel bowl with max liquid level indication to avoid spillage-micro toothed perforated blade-scraper
- Analed perforated knives and conical base of the bowl ensure consistent mixing.
- Lid with central opening to add ingredients in midcycle.
- Base fixed cover for a better handling.
- Cover metal frame to ensure seal water tightness to avoid leakage.
- All parts in contact with food are removable without tools and completely dismountable.

### Construction

- Power: 3000 watts.
- 304 AISI stainless steel bowl with leak resistant spout and handles, easy to manage.
- Scraper with SS handle, easy to dismount.
- Variable speed from 300 to 3000 rpm.
- IP65 touch button control panel.
- Cover handle with double safety locking system.
- Transparent BPA free cover incorporates a magnetic safety system which stops the machine if lid is not properly closed.
- A safety device requires to press the start button to restart the machine after a power cut.
- Asynchronous silent industrial motor for heavy duty and longer life.