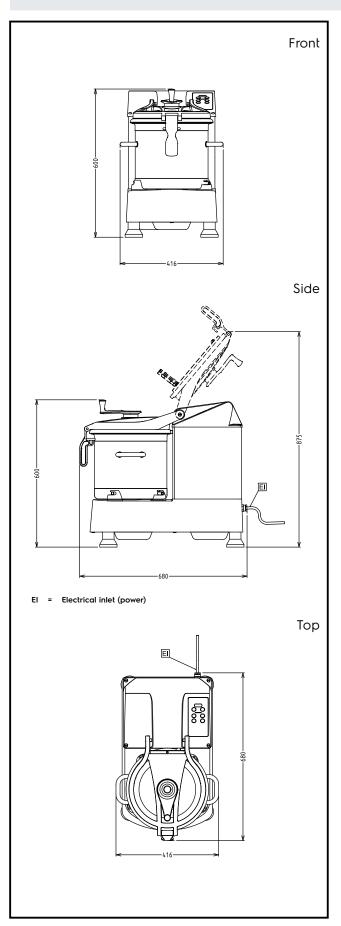

# APPROVAL:

Supply voltage:

**600089 (KE180S)** 380-480V/3 ph/50/60 Hz

Electrical power max.: 3 kW
Total Watts: 3 kW

Capacity:

Performance (up to): 8 kg/Cycle Capacity: 17.5 litres

**Key Information:** 

External dimensions, Width: 416 mm
External dimensions, Depth: 680 mm
External dimensions, Height: 603 mm
Shipping weight: 80 kg